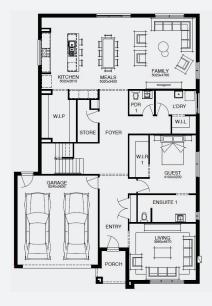

## House & Land Package

FIXED PRICE

GUARANTEE

\$45,800\*
WORTH OF INCLUSIONS
FOR JUST \$15,000\*

STRUCTURAL

LIFETIME

GUARANTEE

EMPIRE 42\_392 | METRO RANGE

\$1,064,940\*

Lot 5062, Mickleham Merrifield Estate (624m²)

FIRST HOME OWNERS -