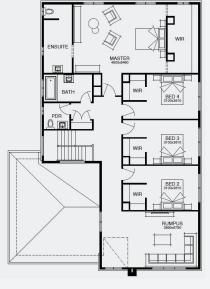

## House & Land Package

FIXED PRICE

GUARANTEE

\$45,800\*
WORTH OF INCLUSIONS
FOR JUST \$15,000\*

STRUCTURAL

LIFETIME

GUARANTEE

EMPIRE 42\_392 | METRO RANGE

\$1,064,940\*

Lot 5062, Mickleham Merrifield Estate (624m²)

FIRST HOME OWNERS -