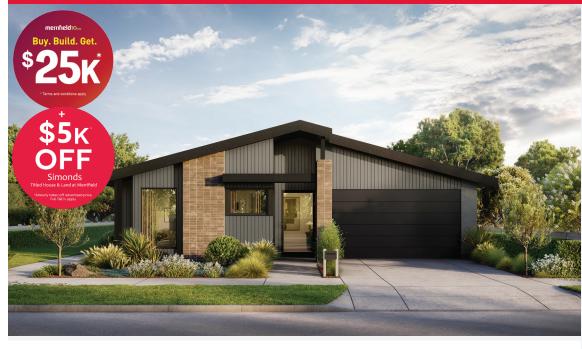

WANNON 34\_320 | SIMONDS RANGE

**5984,446**\*

Merrifield Estate (624m²)

FIRST HOME OWNERS -

## **INCLUSIONS**

- Fixed price site costs
- Floor coverings to entire house
- Coloured concrete driveway & path
- Euro stainless steel cooktop & oven
- Ducted heating
- R2.5 insulations batts to ceiling & sisalation to walls
- Estate covenants & so much more!