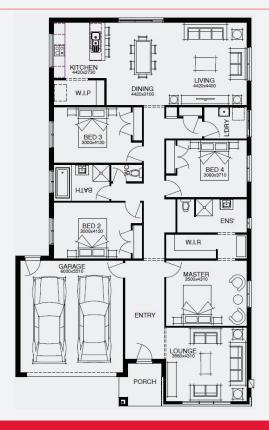

## HIGHBRIDGE 24\_229 | METRO RANGE

Lot 5023, Mickleham Merrifield Estate (448m²) 
 □
 □
 □
 □
 □

 4
 2
 2
 2

FIRST HOME OWNERS -

### INCLUSIONS

- + Fixed price site costs
- + Floor coverings to entire house
- + Coloured concrete driveway & path
- + Euro stainless steel cooktop & oven
- + Tiled skirting to bathrooms
- + Ducted heating
- + R2.5 insulations batts to ceiling & sisalation to walls
- + Estate covenants & so much more!