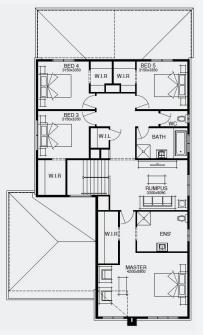

# SIMONDS

**BUILDING** 

**SINCE 1949** 

GET UP TO 5,80 **ORTH OF INCLUSIONS** FOR JUST \$15,000\*

WASHINGTON 37\_351 | METRO RANGE

Lot 4970, Mickleham Merrifield Estate (448m<sup>2</sup>) GUARANTEE 

2

5