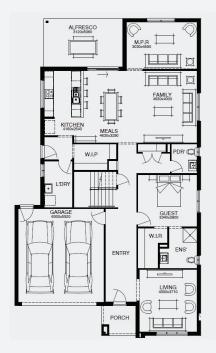

# SIMONDS

**BUILDING** 

**SINCE 1949** 

GET UP TO 5,80 **ORTH OF INCLUSIONS** FOR JUST \$15,000\*

WASHINGTON 37\_351 | METRO RANGE

Lot 4970, Mickleham Merrifield Estate (448m<sup>2</sup>) GUARANTEE 

2

5