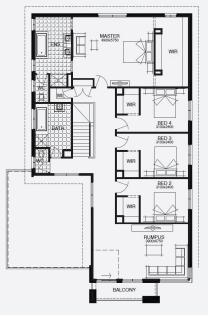

## House & Land Package





**FIXED PRICE GUARANTEE** 

**60K** worth of inclusions

at no extra cost

**STRUCTURAL** 

LIFETIME

**GUARANTEE** 

\$1,106,126\*

Merrifield Estate (624m²)









FIRST HOME OWNERS -

## **INCLUSIONS**

- Fixed price site costs
- Floor coverings to entire house
- Coloured concrete driveway & path
- Euro stainless steel cooktop & oven
- Tiled skirting to bathrooms
- Ducted heating
- R2.5 insulations batts to ceiling & sisalation to walls
- Estate covenants & so much more!

Lot 5062, Mickleham













## merrifield

For enquiries please contact: Chandra Deep - 0411 078 424

simonds.com.au

Images shown are for illustrative purposes only and may not represent the final product such as lighting, window furnishings, timber look garage door & timber windows. Façade details including entry door and window sizing may vary between house types. Pricing also excludes features such as fencing, landscaping, letterbox, decking, driveway and any notable features of the façade. Please speak with your sales consultant for further details. All Fixed Price Home and Land packages are subject to Developer and Council approval and is based on Simonds standard floor plan with preferred siting (without alterations). Package Price does not include stamp duty, government, legal or bank charges. Community Inf