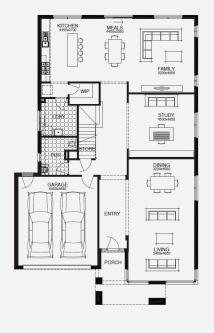

## House & Land Package





**FIXED PRICE GUARANTEE** 

**60K** worth of inclusions

at no extra cost

**STRUCTURAL** 

LIFETIME

**GUARANTEE** 

\$1,106,126\*

Merrifield Estate (624m²)









FIRST HOME OWNERS -

## **INCLUSIONS**

- Fixed price site costs
- Floor coverings to entire house
- Coloured concrete driveway & path
- Euro stainless steel cooktop & oven
- Tiled skirting to bathrooms
- Ducted heating
- R2.5 insulations batts to ceiling & sisalation to walls
- Estate covenants & so much more!

Lot 5062, Mickleham













## merrifield

For enquiries please contact: Chandra Deep - 0411 078 424

simonds.com.au

Images shown are for illustrative purposes only and may not represent the final product such as lighting, window furnishings, timber look garage door & timber windows. Façade details including entry door and window sizing may vary between house types. Pricing also excludes features such as fencing, landscaping, letterbox, decking, driveway and any notable features of the façade. Please speak with your sales consultant for further details. All Fixed Price Home and Land packages are subject to Developer and Council approval and is based on Simonds standard floor plan with preferred siting (without alterations). Package Price does not include stamp duty, government, legal or bank charges. Community I