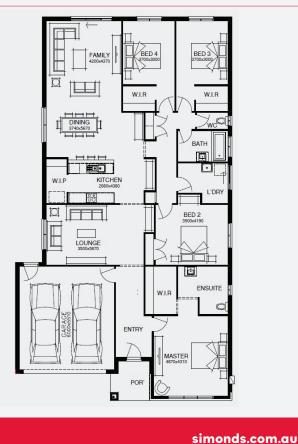

# SIMONDS

BUILDING QUALITY HOMES SINCE 1949

> GET UP TO **\$45,800\*** WORTH OF INCLUSIONS FOR JUST \$15,000\*

STRUCTURAL

FULTON 26\_250 | METRO RANGE

Lot 4970, Mickleham Merrifield Estate (448m²) 4 2 2 2 4

#### INCLUSIONS

- + Fixed price site costs
- + Floor coverings to entire house
- + Coloured concrete driveway & path
- + Euro stainless steel cooktop & oven
- + Tiled skirting to bathrooms
- + Ducted heating
- + R2.5 insulations batts to ceiling & sisalation to walls
- + Estate covenants & so much more!