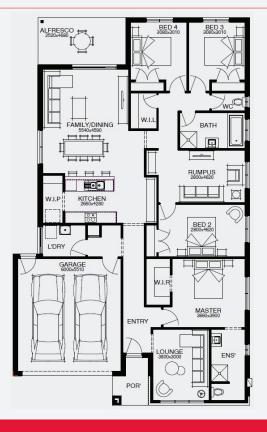

#### LIBERTY 25\_234 | METRO RANGE

Lot 5023, Mickleham

3 2 2

FIRST HOME OWNERS -