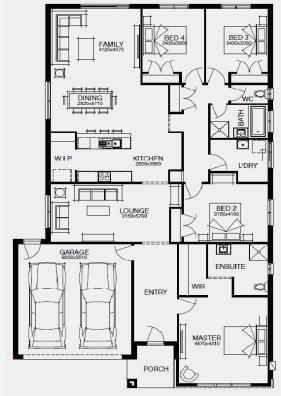

## **INCLUSIONS**

- + Fixed price site costs
- + Floor coverings to entire house
- + Coloured concrete driveway & path
- + Euro stainless steel cooktop & oven
- + Tiled skirting to bathrooms
- + Ducted heating
- + R2.5 insulations batts to ceiling & sisalation to walls
- + Estate covenants & so much more!