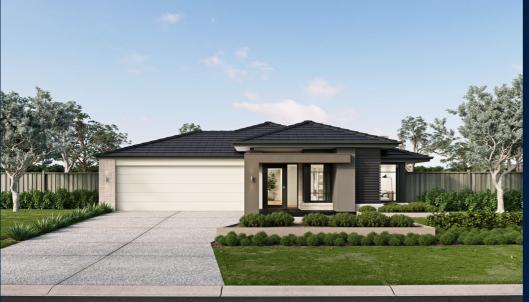

# HOMEZAND

## metricon



Price excludes: Fencing, Landscaping, Concrete pavers, Planter boxes, Decking



FIXED PRICE

**FIXED** 

PRICE



#### Merrifield

2

Lot 5076 Coolangatta Drive, Mickleham

## SULLIVAN 17A

#### **ESCAPE FACADE**

BLOCK SIZE: 263m2

## FIXED PRICE PACKAGE INCLUDES:

The Sullivan 17A with Escape facade built to our industry leading base specifications, plus:

Price includes 'Buy Build Get' Promotional discount\*

- All flooring covered throughout your entire home
- Stylish timber laminate floors & carpet to bedrooms (choice of colours)
- Quality tiles to bathrooms, ensuite and laundry
- 20mm Stone Benchtops to Kitchen
- 2 Sets of Overhead Cupboards to Kitchen • 900mm Stainless Steel dual fuel cooker +
- Glass Canopy Rangehood
- Coloured Concrete driveway
- Remote controlled garage door
-