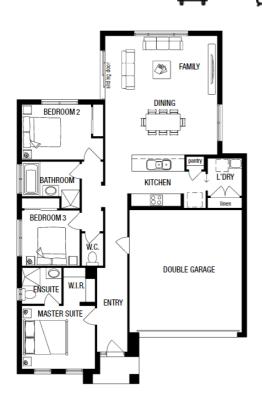

## SULLIVAN 17A

## FIXED PRICE PACKAGE INCLUDES:

The Sullivan 17A with Escape facade built to our industry leading base specifications, plus:

Price includes 'Buy Build Get' Promotional discount\*

- All flooring covered throughout your entire home
- Stylish timber laminate floors & carpet to bedrooms (choice of colours)
- Quality tiles to bathrooms, ensuite and laundry
- 20mm Stone Benchtops to Kitchen
- 2 Sets of Overhead Cupboards to Kitchen • 900mm Stainless Steel dual fuel cooker +
- Glass Canopy Rangehood
- Coloured Concrete driveway
- Remote controlled garage door
- Lifetime Structural Guarantee