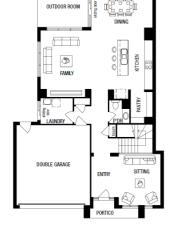

## metricon

Price excludes: Fencing, Landscaping, Concrete pavers, Planter boxes, Decking

**FIXED PRICE** 

\$874,790\*

Merrifield

Lot 5263 St. Georges Boulevard, Mickleham

**MARION 34** 

**DEAKIN FACADE** 

**BLOCK SIZE: 378m2** 

## FIXED PRICE PACKAGE INCLUDES:

The Marion 34 with Deakin facade built to our industry leading base specifications, plus:

Price includes 'Buy Build Get' Promotional discount\*

- All flooring covered throughout your entire home
- Stylish timber laminate floors & carpet to bedrooms (choice of colours)
- Quality tiles to bathrooms, ensuite and laundry
- 20mm Stone Benchtops to Kitchen
- 2 Sets of Overhead Cupboards to Kitchen
- 900mm Stainless Steel dual fuel cooker + Glass Canopy Rangehood
- · Coloured Concrete driveway
- Remote controlled garage door
- · Lifetime Structural Guarantee