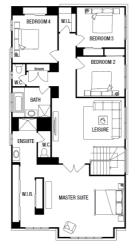

## metricon

Price excludes: Fencing, Landscaping, Concrete pavers, Planter boxes, Decking

**FIXED PRICE** 

\$874,790\*

Merrifield

Lot 5263 St. Georges Boulevard, Mickleham

**MARION 34** 

**DEAKIN FACADE** 

**BLOCK SIZE: 378m2** 

## FIXED PRICE PACKAGE INCLUDES:

The Marion 34 with Deakin facade built to our industry leading base specifications, plus:

Price includes 'Buy Build Get' Promotional discount\*

- All flooring covered throughout your entire home
- Stylish timber laminate floors & carpet to bedrooms (choice of colours)
- Quality tiles to bathrooms, ensuite and laundry
- 20mm Stone Benchtops to Kitchen
- 2 Sets of Overhead Cupboards to Kitchen
- 900mm Stainless Steel dual fuel cooker + Glass Canopy Rangehood
- · Coloured Concrete driveway
- Remote controlled garage door
- · Lifetime Structural Guarantee