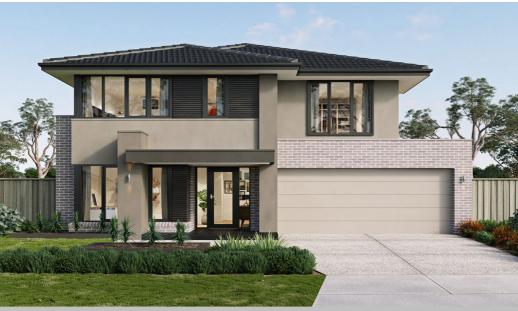

## metricon

Price excludes: Fencing, Landscaping, Concrete pavers, Planter boxes, Decking

**FIXED PRICE** 

\$874,790\*

Merrifield

Lot 5263 St. Georges Boulevard, Mickleham

**MARION 34** 

**DEAKIN FACADE** 

**BLOCK SIZE: 378m2** 

## FIXED PRICE PACKAGE INCLUDES:

The Marion 34 with Deakin facade built to our industry leading base specifications, plus:

Price includes 'Buy Build Get' Promotional discount\*

- All flooring covered throughout your entire home
- Stylish timber laminate floors & carpet to bedrooms (choice of colours)
- Quality tiles to bathrooms, ensuite and laundry
- 20mm Stone Benchtops to Kitchen
- 2 Sets of Overhead Cupboards to Kitchen
- 900mm Stainless Steel dual fuel cooker + Glass Canopy Rangehood
- · Coloured Concrete driveway
- Remote controlled garage door
- · Lifetime Structural Guarantee