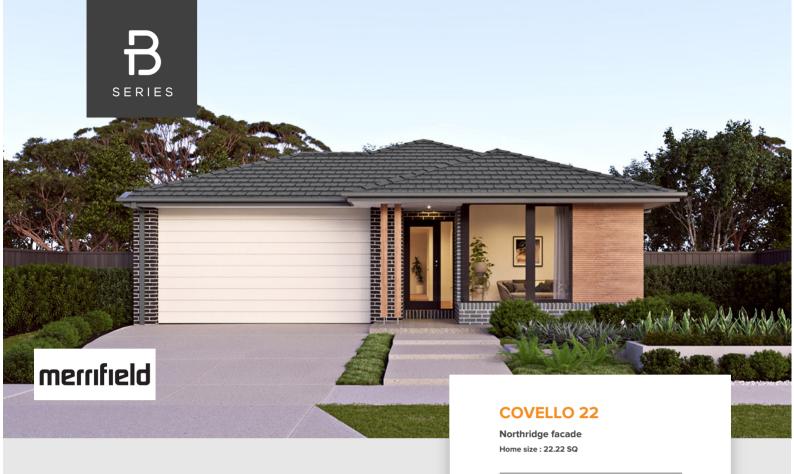

from \$743,000

## Lot 5318 Helm Drive , Mickleham (Merrifield)

- Site Costs Including Rock Assurance
- Council and Developer Requirements
- 12 Month Price Freeze With Option To
- Quality Assured With Our 30-Year
- Multiple Floorplan Options Available
- Choice of Facade