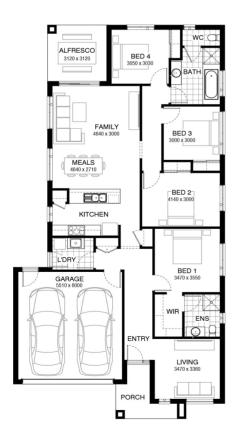

## Lot 5318 Helm Drive , Mickleham (Merrifield)

- Site Costs Including Rock Assurance
- Council and Developer Requirements
- 12 Month Price Freeze With Option To
- Quality Assured With Our 30-Year
- Multiple Floorplan Options Available
- Choice of Facade