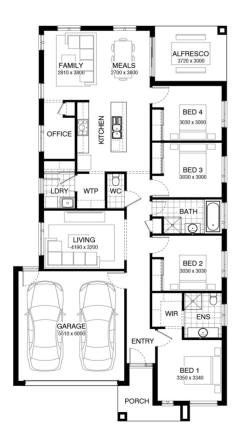

from \$724,200



Home size : 22.25 SQ

△4 →2 △2 ■ 350 som

## Lot 5427 Gibdon Way, Mickleham (Merrifield)

- Site Costs Including Rock Assurance
- Council and Developer Requirements
- 12 Month Price Freeze With Option To
- Quality Assured With Our 30-Year
- Multiple Floorplan Options Available
- Choice of Facade





**Deepak Jain** 

0436 291 124

Deepak.Jain@burbank.com.au www.burbank.com.au

I'mages are for illustrative purposes only and may include upgrade items, fixtures, finishes available at an additional cost. Burbank does not supply items such as furniture, landscaping, fencing and external lighting. Any prices listed do not include the supply of these items. Packages are adjusted to availability and to the subject to developer's design review panel and council's final approval. Package price ex