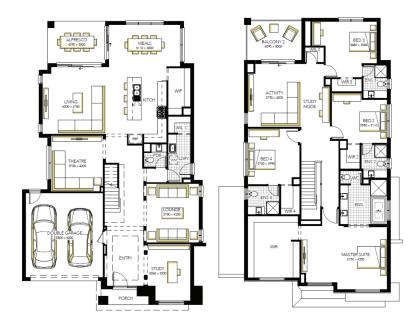

## Life's better

- √ FIXED PRICE SITE COSTS AND CONNECTIONS
- √ DEVELOPER AND COUNCIL REQUIREMENTS
- BRIVIS DUCTED REFRIGERATED AIR CONDITIONING
- √ DOUBLE GLAZING TO WINDOWS
- √ PORCELAIN TILES OR ENGINEERED TIMBER
  AND QUALITY CARPET
- √ LUXURY BUTLERS PANTRY
- 40MM CAESARSTONE BENCHTOPS TO KITCHEN AND BUTLER'S PANTRY
- √ 20MM CAESARSTONE BENCHTOP TO ENSUITE(S), BATHROOM AND POWDER ROOM
- LAMINEX SILK FINISH CABINETRY TO KITCHEN AND BUTLER'S PANTRY
- √ SOFT-CLOSE DRAWERS TO KITCHEN
- STAINLESS STEEL WESTINGHOUSE APPLIANCES
- √ DOUBLE UNDERMOUNT SINKS TO KITCHEN & SINGLE BUTLER'S PANTRY
- √ PHOENIX LEXI TWIN SHOWERHEAD TO ENSUITE
- √ COLORCOTE METAL ROOF TO SINGLE STOREY HOMES

## **Montpellier Grand 45**







## Lot 209 (448m²) Redstone, SUNBURY



## FOR ENQUIRIES CONTACT:

Umme Merchant m: 0481310052 | w: carlislehomes.com.au Or visit: Botanical, 23 - 25 Poppy Street, MICKLEHAM VIC 3064 Open 7 days a week;Weekdays from 12pm - 5pm;Weekends from 11am - 5pm





\*Fixed Price current as of 17/04/2020. Pricing based on developer engineering plans & plan of subdivision. Hebel homes may be smaller than dimensions shown on the floorplan due the external wall thickness, see working drawings for Hebel home dimensions. Confirm land prices & availability prior to purchase. Community Infrastructure Levy & Asset Protection not included in pricing and must be arranged directly by client with developer (where applicable). Subject to developer & council approval. Package Price does not include any costs associated with Developer's Corner Facade