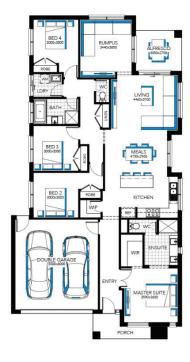

## **Amberley 23**

## Lot 211 (400m²) Redstone, SUNBURY

\*Fixed Price current as of 17/04/2020. Pricing based on developer engineering plans & plan of subdivision. Hebel homes may be smaller than dimensions shown on the floorplan due the external wall thickness, see working drawings for Hebel home dimensions. Confirm land prices and availability prior to purchase. Community Infrastructure Levy & Asset Protection not included in pricing and must be arranged directly by client with developer (where applicable). Subject to developer & council approval. Package Price does not include any costs associated with Developer's Corner Façade treatment requirements (which will be priced by Carlisle Homes by way of Post Contract Variation), stamp duty, government, legal or bank charges. Refer to working drawings for specific locations and sizes. Alterations may incur additional charges. Carlisle reserves the right to withdraw or amend pricing, including a BAL designated area. This will be credited back to the client if Carlisle Homes receives confirmed until site survey and property information from relevant authorities is received.\*\*Life's better when it's included promotion applies to new quotes & initial deposits on Carlisle's T-range homes from 4th January 2020 & is available only in conjunction with the T-range 365 inclusions. See a Sales Consultant & visit carlislehomes.com.au/disclaimer/ for further details. Registered Building Practitioner CDB-US0143 ©2019 Carlisle Homes Pty Ltd.