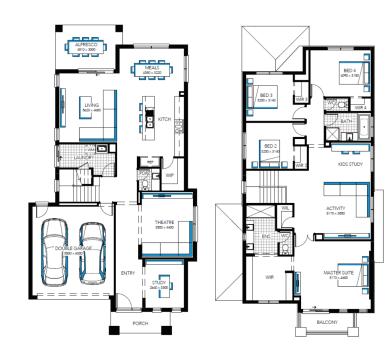

## Illawarra Grand 36 MK2

t supplied by Carlisle, inc fenc

Lot 211 (400m<sup>2</sup>) Redstone, SUNBURY