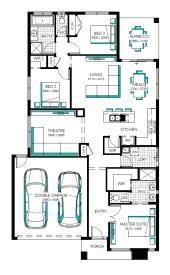

Westlake 20







Lot 221 (350m²) Redstone, SUNBURY

## EasyLiving Inclusions##:

- FIXED PRICE SITE COSTS AND CONNECTIONS
- √ DEVELOPER AND COUNCIL REQUIREMENTS
- √ ONLY 2K DEPOSIT UNTIL SLAB STAGE^^
- √ FLOORING THROUGHOUT
- 20MM CAESARSTONE BENCHTOP WITH 16MM
- SHADOWLINE TO KITCHEN
- GLASS SPLASH BACK TO KITCHEN
- √ STAINLESS STEEL DISHWASHER
- V LAMINATE LAUNDRY CABINETRY AND STAINLESS STEEL TROUGH
- $\sqrt{\phantom{a}}$  WHITE LED DOWNLIGHTS TO ENTRY AND
- LIVING AREAS
- ADDITIONAL DOUBLE POWER POINTS TO THE HOME
- √ ADDITIONAL TELEVISION POINT/S
- TOWEL RAIL OR RING AND TOILET ROLL HOLDERS
- √ 6 STAR ENERGY RATING





## FOR ENQUIRIES CONTACT:

Samantha Lutey m: 0405 334 465 | w: easylivingbycarlisle.com.au
Or visit: Olivine, 20 - 22 Olivine Boulevard , DONNYBROOK VIC 3064
Open 5 days a week; Mon - Wed: 12pm - 5pm Thu - Fri: By appointment Weekends: 11am - 5pm



Fixed Price current as of 17/04/2020. Hebel homes may be smaller than dimensions shown on the floorplan due the external wall thickness; see working drawings for Hebel home dimensions. Confirm land prices and availability prior to purchase. Subject to developer and council approval. Price does not include any stamp duty, government, legal or bank charges. Alterations may incur additional charges. Carlisle reserves the right to withdraw or amend pricing, inclusions and promo without notice. Bushfire (BAL) requirements will be credited back t