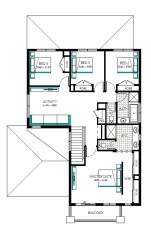

Chelsea 34







Lot 222 (392m²) Redstone, SUNBURY

## EasyLiving Inclusions##:

- FIXED PRICE SITE COSTS AND CONNECTIONS
- √ DEVELOPER AND COUNCIL REQUIREMENTS
- √ ONLY 2K DEPOSIT UNTIL SLAB STAGE^^
- √ FLOORING THROUGHOUT
- √ 20MM CAESARSTONE BENCHTOP WITH 16MM SHADOWLINE TO KITCHEN
- ✓ GLASS SPLASH BACK TO KITCHEN
- √ STAINLESS STEEL DISHWASHER
- √ LAMINATE LAUNDRY CABINETRY AND STAINLESS STEEL TROUGH
- √ WHITE LED DOWNLIGHTS TO ENTRY AND
- LIVING AREAS
- ADDITIONAL DOUBLE POWER POINTS TO THE HOME
- √ ADDITIONAL TELEVISION POINT/S
- TOWEL RAIL OR RING AND TOILET ROLL HOLDERS
- √ 6 STAR ENERGY RATING







## FOR ENQUIRIES CONTACT:

Samantha Lutey m: 0405 334 465 | w: easylivingbycarlisle.com.au Or visit: Olivine, 20 - 22 Olivine Boulevard , DONNYBROOK VIC 3064 Open 5 days a week; Mon - Wed: 12pm - 5pm Thu - Fri: By appointment Weekends: 11am - 5pm



Fixed Price current as of 17/04/2020. Hebel homes may be smaller than dimensions shown on the floorplan due the external wall thickness; see working drawings for Hebel home dimensions. Confirm land prices and availability prior to purchase. Subject to developer and council approval. Price does not include any stamp duty, government, legal or bank charges. Alterations may incur additional charges. Carlisle reserves the right to withdraw or amend pricing, inclusions and promo without notice. Bushfire (BAL) requirements will be credited back t