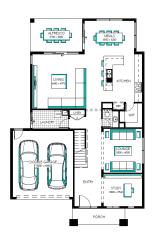

Chelsea 34







Lot 222 (392m²) Redstone, SUNBURY

## EasyLiving Inclusions##:

- FIXED PRICE SITE COSTS AND CONNECTIONS
- √ DEVELOPER AND COUNCIL REQUIREMENTS
- √ ONLY 2K DEPOSIT UNTIL SLAB STAGE^^
- √ FLOORING THROUGHOUT
- √ 20MM CAESARSTONE BENCHTOP WITH 16MM SHADOWLINE TO KITCHEN
- ✓ GLASS SPLASH BACK TO KITCHEN
- √ STAINLESS STEEL DISHWASHER
- √ LAMINATE LAUNDRY CABINETRY AND STAINLESS STEEL TROUGH
- √ WHITE LED DOWNLIGHTS TO ENTRY AND
- LIVING AREAS
- ADDITIONAL DOUBLE POWER POINTS TO THE HOME
- √ ADDITIONAL TELEVISION POINT/S
- TOWEL RAIL OR RING AND TOILET ROLL HOLDERS
- √ 6 STAR ENERGY RATING







## FOR ENQUIRIES CONTACT:

Samantha Lutey m: 0405 334 465 | w: easylivingbycarlisle.com.au Or visit: Olivine, 20 - 22 Olivine Boulevard , DONNYBROOK VIC 3064 Open 5 days a week; Mon - Wed: 12pm - 5pm Thu - Fri: By appointment Weekends: 11am - 5pm



Fixed Price current as of 17/04/2020. Hebel homes may be smaller than dimensions shown on the floorplan due the external wall thickness; see working drawings for Hebel home dimensions. Confirm land prices and availability prior to purchase. Subject to developer and council approval. Price does not include any stamp duty, government, legal or bank charges. Alterations may incur additional charges. Carlisle reserves the right to withdraw or amend pricing, inclusions and promo without notice. Bushfire (BAL) requirements will be credited back