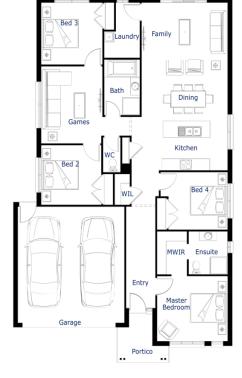

# Sage20

### Lot 221 Nira Drive SUNBURY

Lot Size: 350m<sup>2</sup> Westhampton facade