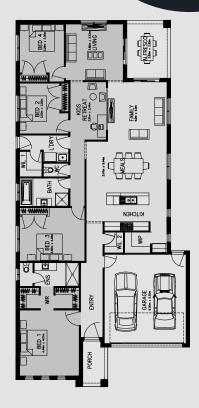

NOW \$599,724

House name Hilton 27 Lot Number 210 Lory Circuit Lot Size 448m<sup>2</sup>

4 🛏 2 💳 2 🦪

House and land package includes:

- 25 year structural guarantee
- Carpets and tiles throughout
- 2590mm high ceilings
- Brickwork above all windows and doors to ground floor
- Automated LED downlights to main living areas as per plan
- 20mm stone benchtops to the kitchen, bathroom and ensuite
- 900mm European SMEG appliances
- 600mm European SMEG dishwasher
- Panel lift Colourbond garage door with 3 remotes
- Tiled shower bases to all showers
- Externally vented rangehood
- Plus much more!