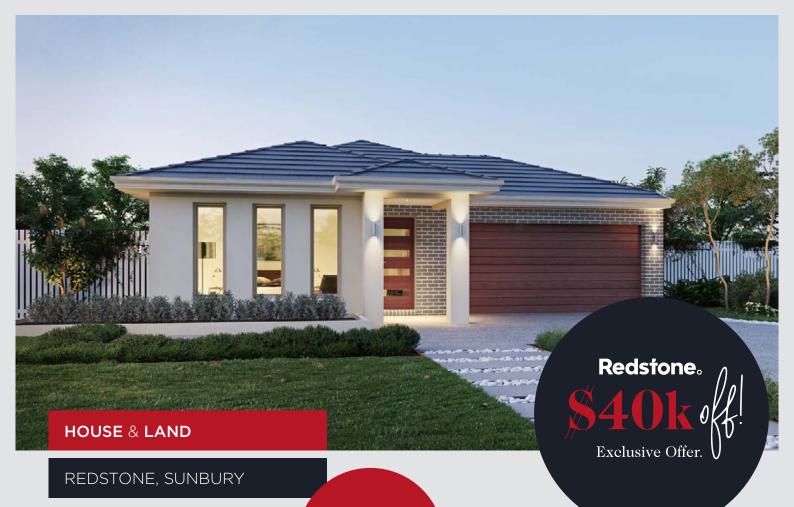

NOW \$599,724

House name Hilton 27 Lot Number 210 Lory Circuit Lot Size 448m<sup>2</sup>

4 🛏 2 💳 2 🦪

House and land package includes:

- 25 year structural guarantee
- Carpets and tiles throughout
- 2590mm high ceilings
- Brickwork above all windows and doors to ground floor
- Automated LED downlights to main living areas as per plan
- 20mm stone benchtops to the kitchen, bathroom and ensuite
- 900mm European SMEG appliances
- 600mm European SMEG dishwasher
- Panel lift Colourbond garage door with 3 remotes
- Tiled shower bases to all showers
- Externally vented rangehood
- Plus much more!