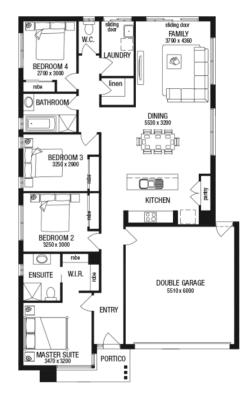

Floor plan and standard specification shown. Floor plan may not re ect developer guidelines.

Package price excludes external lighting, telephone service, customer account opening fees, stamp duty on land, legal fees and conveyancing costs including titles and property report. \*Carpet and timber laminate Category 1 selection from ABC's set of colour scheme selections. Australian Building Company reserves the right to alter the images or descriptions without notice. See australianbuildingcompany.com.au for full details of standard inclusions and/or terms and conditions. All home & land packages are subject to developer approval. Land prices and availability are subject to change without notice. Newfield Real Estate Pty Ltd (ACN 159 312 722), Licence number 028051L. Package Printed Date: 21/04/2020 Price Region: Greenfields