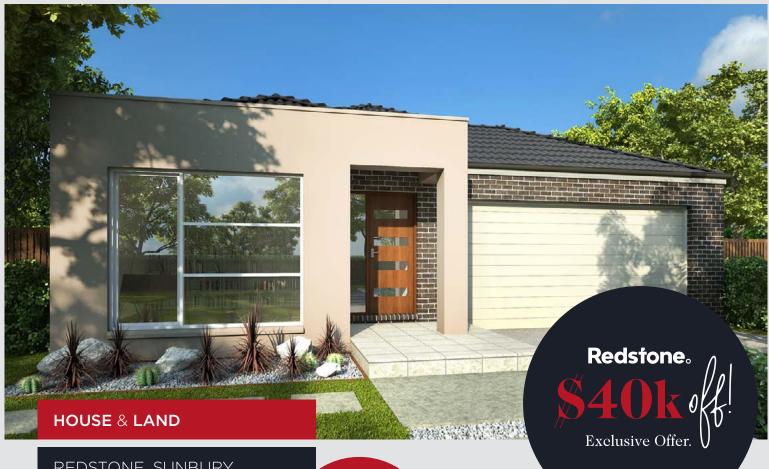

REDSTONE, SUNBURY

NOW \$540,104

House name Bradford 23 Lot Number 211 Lory Circuit Lot Size 400m<sup>2</sup>

4 🛏 2 💳 2

- House and land package includes: 25 year structural guarantee
- Carpets and tiles throughout
- 2590mm high ceilings
- Brickwork above all windows and doors to ground floor
- Automated LED downlights to main living areas as per plan
- 20mm stone benchtops to the kitchen, bathroom and ensuite
- 900mm European SMEG appliances
- 600mm European SMEG dishwasher
- Panel lift Colourbond garage door with 3 remotes
- Tiled shower bases to all showers
- Externally vented rangehood
- Plus much more!