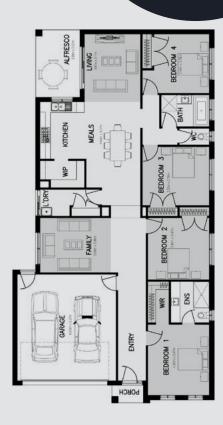

REDSTONE, SUNBURY

NOW \$540,104

House name Bradford 23 Lot Number 211 Lory Circuit Lot Size 400m<sup>2</sup>

4 🛏 2 💳 2

- House and land package includes: 25 year structural guarantee
- Carpets and tiles throughout
- 2590mm high ceilings
- Brickwork above all windows and doors to ground floor
- Automated LED downlights to main living areas as per plan
- 20mm stone benchtops to the kitchen, bathroom and ensuite
- 900mm European SMEG appliances
- 600mm European SMEG dishwasher
- Panel lift Colourbond garage door with 3 remotes
- Tiled shower bases to all showers
- Externally vented rangehood
- Plus much more!