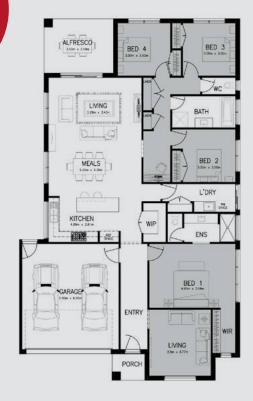

REDSTONE, SUNBURY

NOW \$576,874

House name Arlington 25 Lot Number 212 Lory Circuit Lot Size 448m<sup>2</sup>

4 🛏 2 💳 2 🦪

- 25 year structural guarantee
- Carpets and tiles throughout
- 2590mm high ceilings
- Brickwork above all windows and doors to ground floor
- Automated LED downlights to main living areas as per plan
- 20mm stone benchtops to the kitchen, bathroom and ensuite
- 900mm European SMEG appliances
- 600mm European SMEG dishwasher
- Panel lift Colourbond garage door with 3 remotes
- Tiled shower bases to all showers
- Externally vented rangehood
- Plus much more!