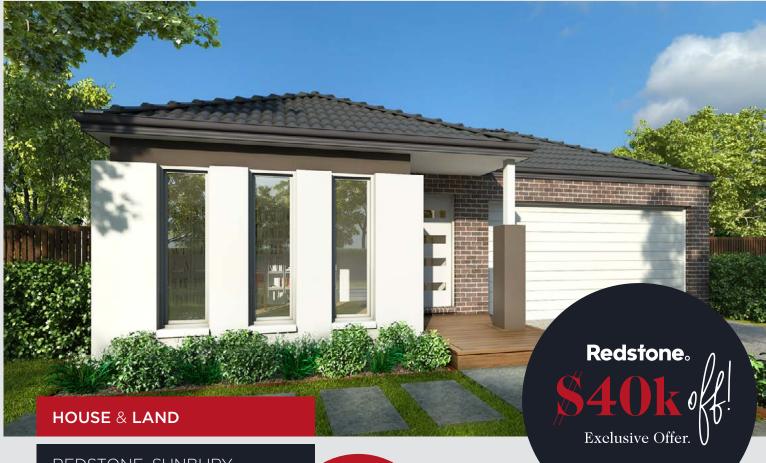

REDSTONE, SUNBURY

NOW \$576,874

House name Arlington 25 Lot Number 212 Lory Circuit Lot Size 448m<sup>2</sup>

4 🛏 2 💳 2 🦪

- 25 year structural guarantee
- Carpets and tiles throughout
- 2590mm high ceilings
- Brickwork above all windows and doors to ground floor
- Automated LED downlights to main living areas as per plan
- 20mm stone benchtops to the kitchen, bathroom and ensuite
- 900mm European SMEG appliances
- 600mm European SMEG dishwasher
- Panel lift Colourbond garage door with 3 remotes
- Tiled shower bases to all showers
- Externally vented rangehood
- Plus much more!