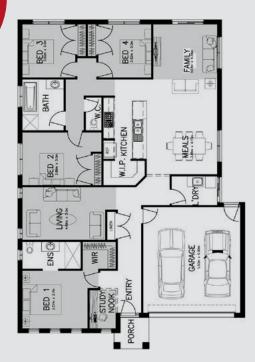

\$582,374

NOW **\$542,374** 

House name Stanton 22 Lot Number 219 Nira Drive Lot Size 392m<sup>2</sup>

4 🛏 2 💳 2 🦡

House and land package includes:

- 25 year structural guarantee
- Carpets and tiles throughout
- ► 2590mm high ceilings
- Brickwork above all windows and doors to ground floor
- Automated LED downlights to main living areas as per plan
- 20mm stone benchtops to the kitchen, bathroom and ensuite
- ▶ 900mm European SMEG appliances
- ▶ 600mm European SMEG dishwasher
- ▶ Panel lift Colourbond garage door with 3 remotes
- ► Tiled shower bases to all showers
- ► Externally vented rangehood
- ► Plus much more!