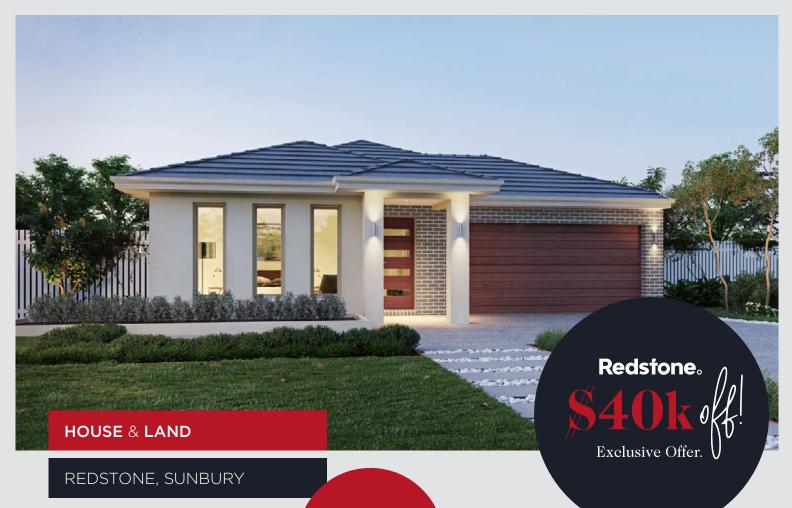

\$582,374

NOW **\$542,374** 

House name Stanton 22 Lot Number 219 Nira Drive Lot Size 392m<sup>2</sup>

4 🛏 2 💳 2 🦡

House and land package includes:

- 25 year structural guarantee
- Carpets and tiles throughout
- ► 2590mm high ceilings
- Brickwork above all windows and doors to ground floor
- Automated LED downlights to main living areas as per plan
- 20mm stone benchtops to the kitchen, bathroom and ensuite
- ▶ 900mm European SMEG appliances
- ▶ 600mm European SMEG dishwasher
- ▶ Panel lift Colourbond garage door with 3 remotes
- ► Tiled shower bases to all showers
- ► Externally vented rangehood
- ► Plus much more!