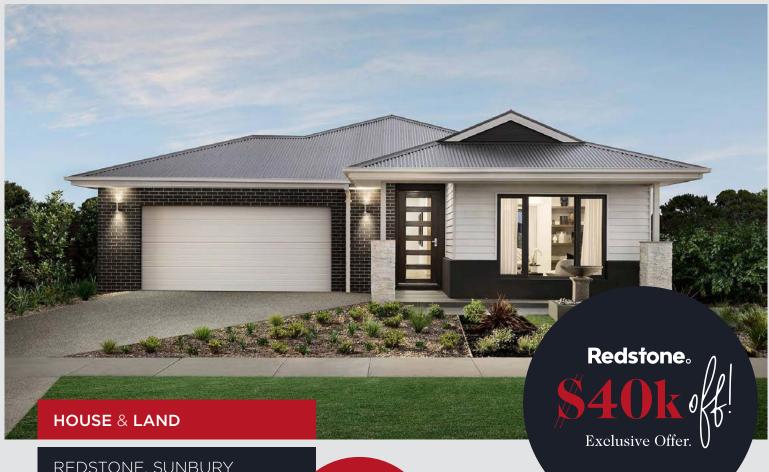

REDSTONE, SUNBURY

NOW \$544,938

House name Lincoln 24 Lot Number 220 Nira Drive Lot Size 392m<sup>2</sup>

3 🛏 2 💳 2 🦪

House and land package includes:

- 25 year structural guarantee
- Carpets and tiles throughout
- 2590mm high ceilings
- Brickwork above all windows and doors to ground floor
- Automated LED downlights to main living areas as per plan
- 20mm stone benchtops to the kitchen, bathroom and ensuite
- 900mm European SMEG appliances
- 600mm European SMEG dishwasher
- Panel lift Colourbond garage door with 3 remotes
- Tiled shower bases to all showers
- Externally vented rangehood
- Plus much more!