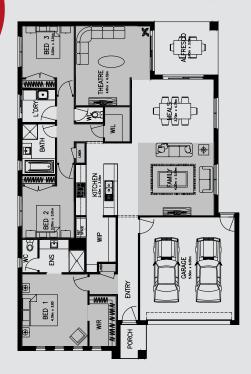

REDSTONE, SUNBURY

NOW \$544,938

House name Lincoln 24 Lot Number 220 Nira Drive Lot Size 392m<sup>2</sup>

3 🛏 2 💳 2 🦪

House and land package includes:

- 25 year structural guarantee
- Carpets and tiles throughout
- 2590mm high ceilings
- Brickwork above all windows and doors to ground floor
- Automated LED downlights to main living areas as per plan
- 20mm stone benchtops to the kitchen, bathroom and ensuite
- 900mm European SMEG appliances
- 600mm European SMEG dishwasher
- Panel lift Colourbond garage door with 3 remotes
- Tiled shower bases to all showers
- Externally vented rangehood
- Plus much more!