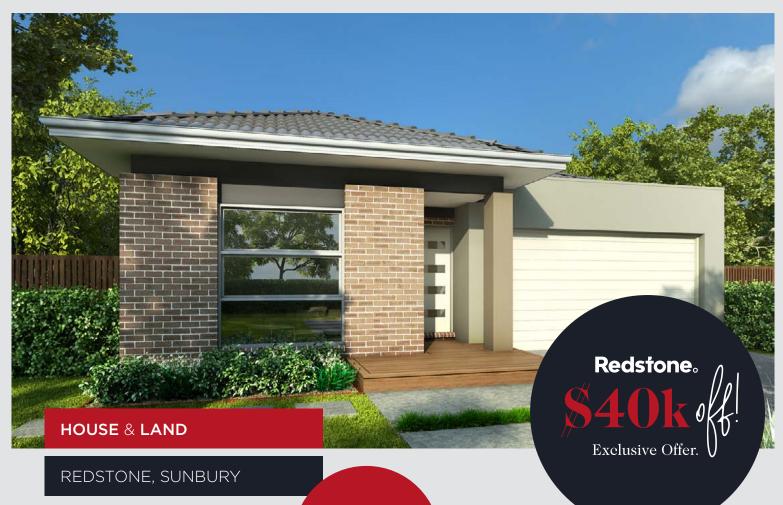

\$535,669

NOW **\$495,669** 

House name Nelson 20 Lot Number 221 Nira Drive Lot Size 350m<sup>2</sup>

3 **-** 2 **-** 2

House and land package includes:

- ▶ 25 year structural guarantee
- Carpets and tiles throughout
- ▶ 2590mm high ceilings
- Brickwork above all windows and doors to ground floor
- Automated LED downlights to main living areas as per plan
- 20mm stone benchtops to the kitchen, bathroom and ensuite
- ▶ 900mm European SMEG appliances
- ▶ 600mm European SMEG dishwasher
- ▶ Panel lift Colourbond garage door with 3 remotes
- ▶ Tiled shower bases to all showers
- ► Externally vented rangehood
- ► Plus much more!