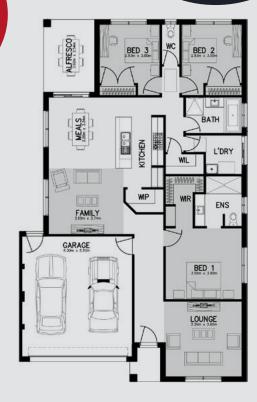

\$535,669

NOW **\$495,669** 

House name Nelson 20 Lot Number 221 Nira Drive Lot Size 350m<sup>2</sup>

3 **-** 2 **-** 2

House and land package includes:

- ▶ 25 year structural guarantee
- Carpets and tiles throughout
- ▶ 2590mm high ceilings
- Brickwork above all windows and doors to ground floor
- Automated LED downlights to main living areas as per plan
- 20mm stone benchtops to the kitchen, bathroom and ensuite
- ▶ 900mm European SMEG appliances
- ▶ 600mm European SMEG dishwasher
- ▶ Panel lift Colourbond garage door with 3 remotes
- ▶ Tiled shower bases to all showers
- ► Externally vented rangehood
- ► Plus much more!