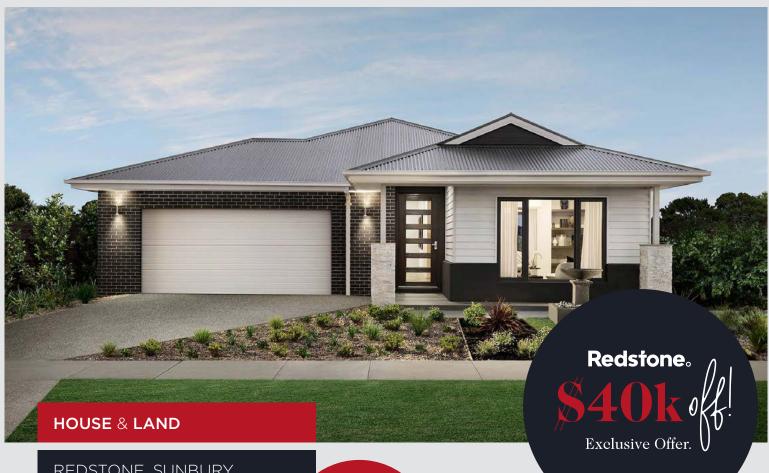

REDSTONE, SUNBURY

NOW \$543,959

House name Sovereign 25 Lot Number 222 Nira Drive Lot Size 392m<sup>2</sup>

4 🛏 2 💳 2 🦪

House and land package includes:

- 25 year structural guarantee
- Carpets and tiles throughout
- 2590mm high ceilings
- Brickwork above all windows and doors to ground floor
- Automated LED downlights to main living areas as per plan
- 20mm stone benchtops to the kitchen, bathroom and ensuite
- 900mm European SMEG appliances
- 600mm European SMEG dishwasher
- Panel lift Colourbond garage door with 3 remotes
- Tiled shower bases to all showers
- Externally vented rangehood
- Plus much more!