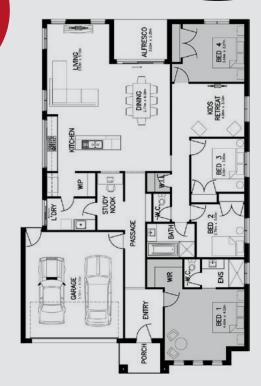

REDSTONE, SUNBURY

NOW \$543,959

House name Sovereign 25 Lot Number 222 Nira Drive Lot Size 392m<sup>2</sup>

4 🛏 2 💳 2 🦪

House and land package includes:

- 25 year structural guarantee
- Carpets and tiles throughout
- 2590mm high ceilings
- Brickwork above all windows and doors to ground floor
- Automated LED downlights to main living areas as per plan
- 20mm stone benchtops to the kitchen, bathroom and ensuite
- 900mm European SMEG appliances
- 600mm European SMEG dishwasher
- Panel lift Colourbond garage door with 3 remotes
- Tiled shower bases to all showers
- Externally vented rangehood
- Plus much more!