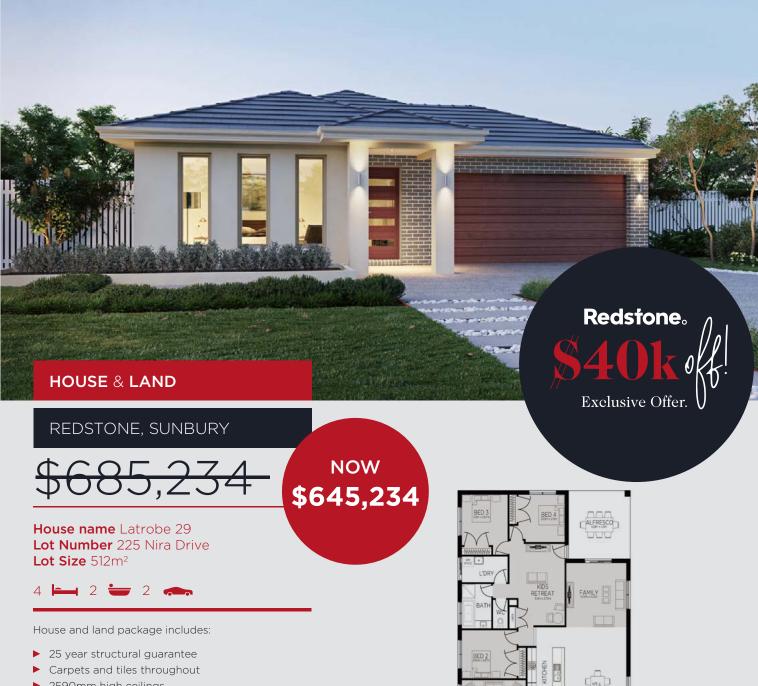

- 2590mm high ceilings
- Brickwork above all windows and doors to ground floor
- Automated LED downlights to main living areas as per plan
- 20mm stone benchtops to the kitchen, bathroom and ensuite
- 900mm European SMEG appliances
- 600mm European SMEG dishwasher
- Panel lift Colourbond garage door with 3 remotes
- Tiled shower bases to all showers
- Externally vented rangehood
- Plus much more!