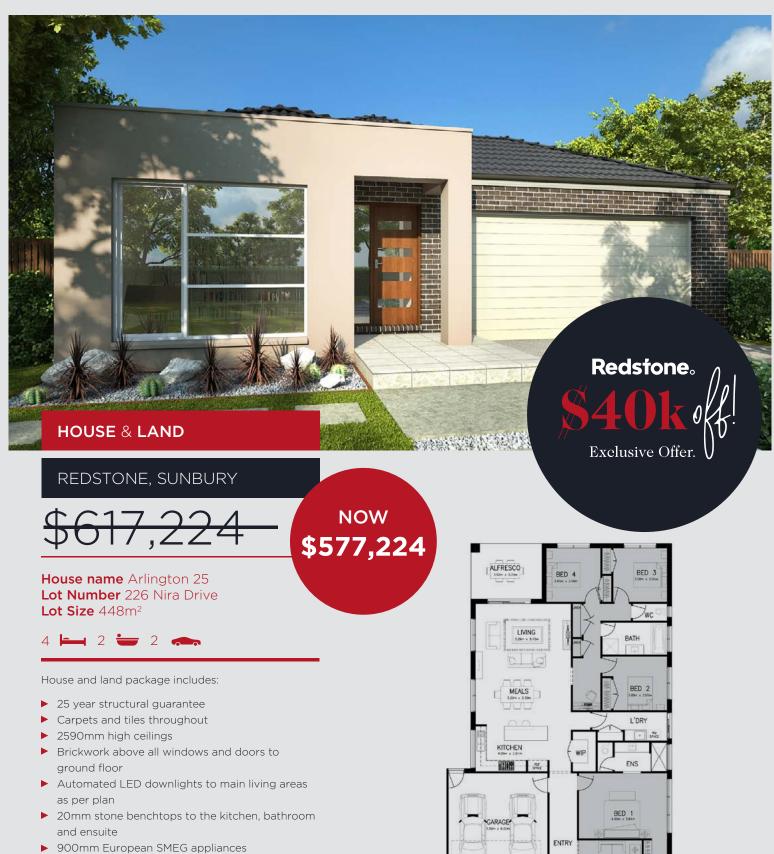

- ▶ 600mm European SMEG dishwasher
- Panel lift Colourbond garage door with 3 remotes
- ► Tiled shower bases to all showers
- Externally vented rangehood
- Plus much more!