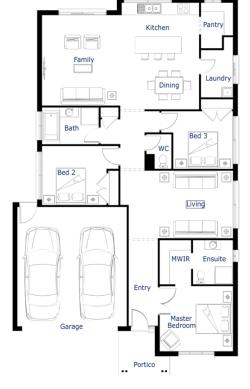

## Ruby20

Lot 221 Nira Drive SUNBURY

Lot Size: 350m<sup>2</sup> Griffith facade