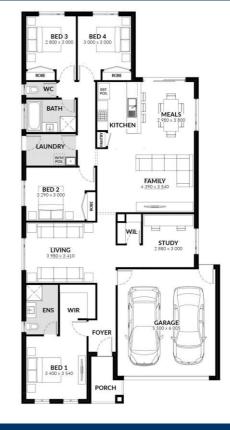

Up - Carnival 207

Lot 329 Lory Circuit, Sunbury 3429

4.0 ← 2.0 ← Double ← 22.3sq △ 400m2

**FROM** 

\$522,749\*

## Inclusions:

Spacious Meals and Family Area Stainless Steel 600mm Appliances Solar Hot Water System Chrome finish leversets Sectional Garage Door **Colorbond Roof** 6 Star Energy Rating **Bushfire Attack Level 12.5 Included** Bluescope Steel House Frame 50 Year Structural Guarantee Up - NBN Fibre Package Developer Guideline - Recycled water Up - 20 LED Down lights 20mm Caesarstone Benchtops **Up - Floor Coverings** 