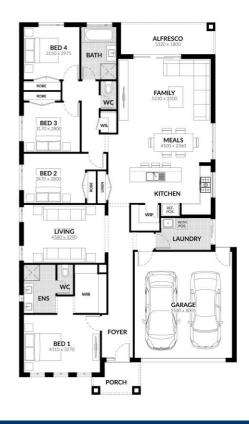

Alpha - Melrose 227

Lot 209 Lory Circuit, Sunbury 3429

4.0 ← 2.0 ← Double ← 24.5sq △ 448m2

**FROM** \$589,<u>24</u>2\*

## Inclusions:

Spacious Meals and Family Area 900mm Westinghouse Rangehood & Upright Cooker **Gas Ducted Heating** Solar Hot Water System Overhead Cupboard to Kitchen **Double Vanity to Ensuite Professional Colour Consultation** Sectional Garage Door Alfresco **Colorbond Roof** 6 Star Energy Rating **Bushfire Attack Level 12.5 Included** BlueScope Steel House Frame 50 Year Structural Guarantee **NBN** Fibre Package Developer Guideline - Recycled water **LED** Downlights Caesarstone Benchtops to Kitchen & Vanities