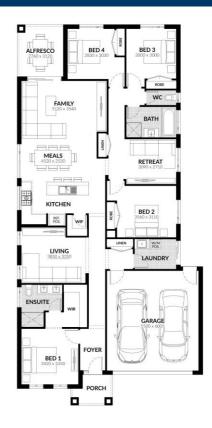

Alpha - Queensberry 221 Lot 212 Lory Circuit, Sunbury 3429 (a) (a) (a) 23.8sq (b) 448m2

## **Inclusions:**

**Spacious Meals and Family Area** 900mm Westinghouse Rangehood & Upright Cooker **Gas Ducted Heating** Solar Hot Water System **Overhead Cupboard to Kitchen Double Vanity to Ensuite Professional Colour Consultation** Sectional Garage Door Alfresco **Colorbond Roof** 6 Star Energy Rating **Bushfire Attack Level 12.5 Included** BlueScope Steel House Frame 50 Year Structural Guarantee **NBN Fibre Package Developer Guideline - Recycled water LED Downlights Caesarstone Benchtops to Kitchen & Vanities Blackout Single Roller Blinds** Exposed Aggregate Concrete Up To 30sqm