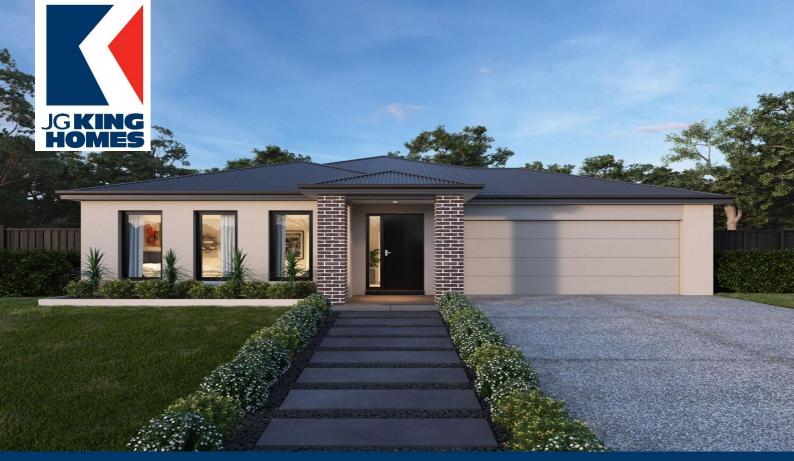

Alpha - Queensberry 221 Lot 212 Lory Circuit, Sunbury 3429 (a) (a) (a) 23.8sq (b) 448m2

## **Inclusions:**

**Spacious Meals and Family Area** 900mm Westinghouse Rangehood & Upright Cooker **Gas Ducted Heating** Solar Hot Water System **Overhead Cupboard to Kitchen Double Vanity to Ensuite Professional Colour Consultation** Sectional Garage Door Alfresco **Colorbond Roof** 6 Star Energy Rating **Bushfire Attack Level 12.5 Included** BlueScope Steel House Frame 50 Year Structural Guarantee **NBN Fibre Package Developer Guideline - Recycled water LED Downlights Caesarstone Benchtops to Kitchen & Vanities Blackout Single Roller Blinds** Exposed Aggregate Concrete Up To 30sqm

## <sup>FROM</sup> **\$594,127**\*

WWW.JGKINGHOMES.COM.AU