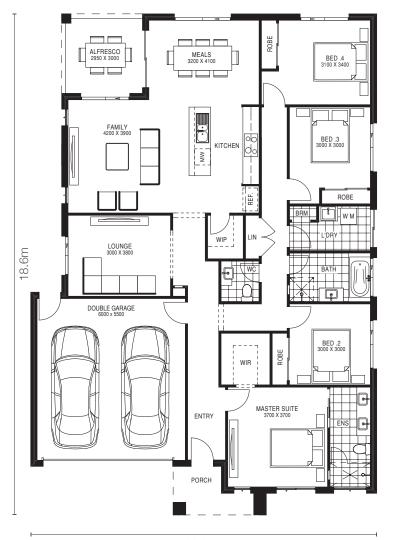

| ONS      |                                                       |
|----------|-------------------------------------------------------|
| 17.73 sq | 164.88 m/2                                            |
| 0.49 sq  | 4.56 m/2                                              |
| 0.95 sq  | 8.85 m/2                                              |
| 3.88 sq  | 36.04 m/2                                             |
| 23.05 sq | 214.33 m/2                                            |
| NS       |                                                       |
|          | 448 m²                                                |
|          | 14m                                                   |
|          | 32m                                                   |
|          | 17.73 sq<br>0.49 sq<br>0.95 sq<br>3.88 sq<br>23.05 sq |