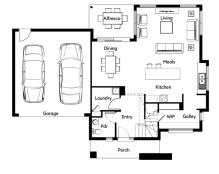

## **House & Land Package**

\$463,900\*



## Nova22

4 1 2 2 2

## Lot 223 Nira Drive SUNBURY

Lot Size: 252m<sup>2</sup> Retro facade

## Fixed Price Package Inclusions

- Fixed price site costs
- Guaranteed Site Start
- Euro stainless steel cooktop & oven
- · Gas ducted heating
- Estate covenants





Contact: Chris Davar +61437517288 pdxhomes.com.au



Your world awaits

\*Terms & Conditions: Package price is based on standard home, standard façade unless specified, builder's preferred siting and current promotion. Refer to sales consultant for actual working drawings for available façade options and inclusions. Pricing may vary due to actual land availability. Porter Davis reserves the right to change prices without notice. Fixed price packages are subject to developer's design review panel for final approval. First Home Buyer price less First Home Owner Grant subject to SRO eligibility criteria. If required via a town planning permit, client must provide landscaping and fencing et act their own cost. Photos for illustration purposes only and include examples of upgrades not inclu