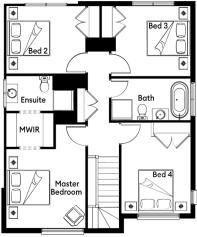

## **House & Land Package**

\$463,900\*



## Nova22

4 1 2 2 2

## Lot 223 Nira Drive SUNBURY

Lot Size: 252m<sup>2</sup> Retro facade

## Fixed Price Package Inclusions

- Fixed price site costs
- Guaranteed Site Start
- Euro stainless steel cooktop & oven
- · Gas ducted heating
- Estate covenants





Contact: Chris Davar +61437517288 pdxhomes.com.au



Your world awaits

\*Terms & Conditions: Package price is based on standard home, standard façade unless specified, builder's preferred siting and current promotion. Refer to sales consultant for actual working drawings for available façade options and inclusions. Pricing may vary due to actual land availability. Porter Davis reserves the right to change prices without notice. Fixed price packages are subject to developer's design review panel for final approval. First Home Buyer price less First Home Owner Grant subject to SRO eligibility criteria. If required via a town planning permit, client must provide landscaping and fencing et act their own cost. Photos for illustration purposes only and include examples of upgrades not include