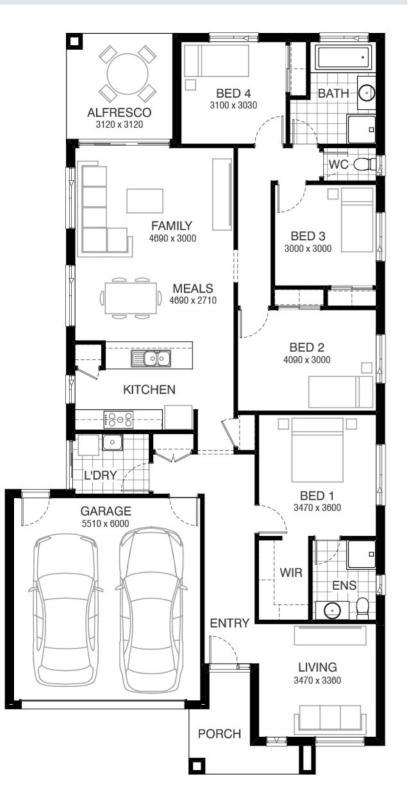

## Chatfield 206 HARING FACADE Lot 221 Nira Drive , Sunbury (Redstone)

- Site Costs Including Rock Assurance
- Council and Developer Requirements
- 12 Month Price Freeze With Option To Extend
- Quality Assured With Our 30-Year Structural Guarantee and 15-Month Maintenance Pledge
- Multiple Floorplans and Facade Options Available
- Style Your Home With Expert Interior Designers At Our Edge Selection Studio