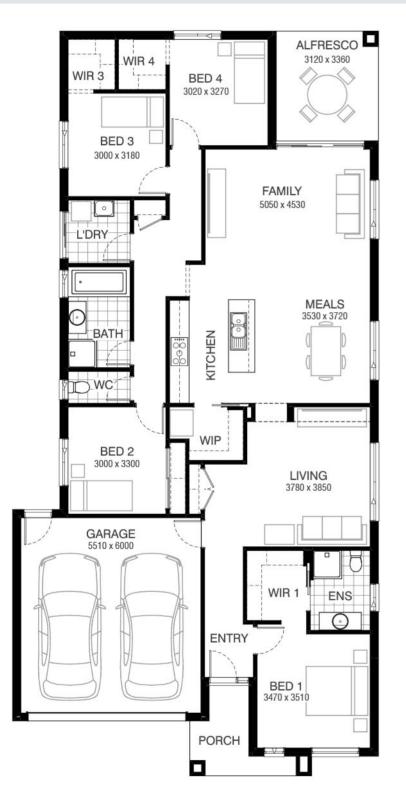

## Kelly 224 NOLAN FACADE Lot 332 Lory Circuit , Sunbury (Redstone)

- Allowance Only Site Costs Including Rock Assurance
- Council and Developer Requirements
- 12 Month Price Freeze With Option To Extend
- Quality Assured With Our 30-Year Structural Guarantee and 15-Month Maintenance Pledge
- Multiple Floorplans and Facade Options
   Available
- Style Your Home With Expert Interior
  Designers At Our Edge Selection Studio