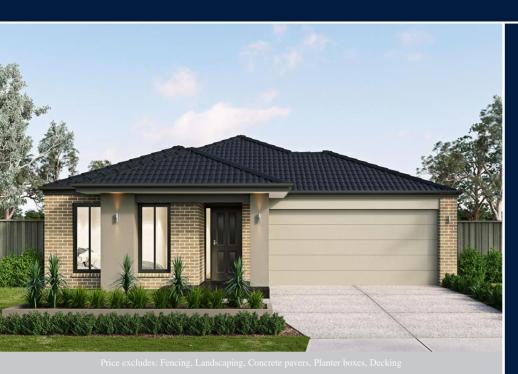

## metricon

**FIXED PRICE** 

\$516,798°

**LOT 221 NIRA DRIVE** REDSTONE ESTATE **SUNBURY** 

LAWSON 20 TRADITIONAL FACADE

BLOCK SIZE | 350M<sup>2</sup>

FIXED PRICE PACKAGE INCLUDES:

THE LAWSON 20 WITH TRADITIONAL FACADE BUILT TO OUR INDUSTRY LEADING BASE SPECIFICATIONS AND LAND, PLUS: