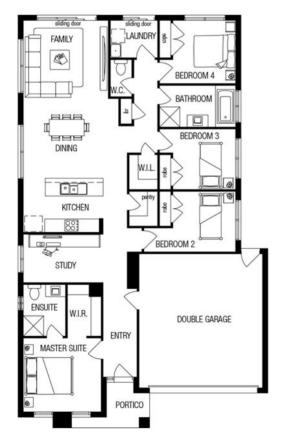

## metricon

**FIXED PRICE** 

\$516,798°

**LOT 221 NIRA DRIVE** REDSTONE ESTATE **SUNBURY** 

LAWSON 20 TRADITIONAL FACADE

BLOCK SIZE | 350M<sup>2</sup>

FIXED PRICE PACKAGE INCLUDES:

THE LAWSON 20 WITH TRADITIONAL FACADE BUILT TO OUR INDUSTRY LEADING BASE SPECIFICATIONS AND LAND, PLUS: