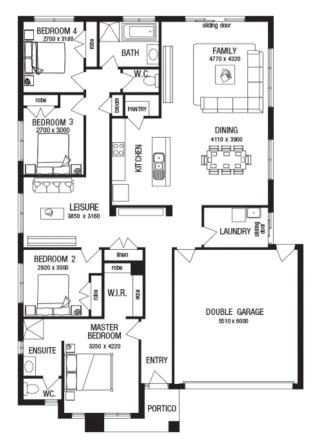

## FIXED PRICE \$552,697\*

LOT 222 NIRA DRIVE REDSTONE ESTATE SUNBURY

ERICKSON 23 CHATEAU FACADE

BLOCK SIZE | 392M<sup>2</sup>

## FIXED PRICE PACKAGE INCLUDES:

THE ERICKSON 23 WITH CHATEAU FACADE BUILT TO OUR INDUSTRY LEADING BASE SPECIFICATIONS AND LAND, PLUS:

- ✓ Fixed Site Costs no hidden extras
- ✓ Stylish floor coverings throughout the home
- ✓ Stainless steel appliances
- ✓ Ducted heating