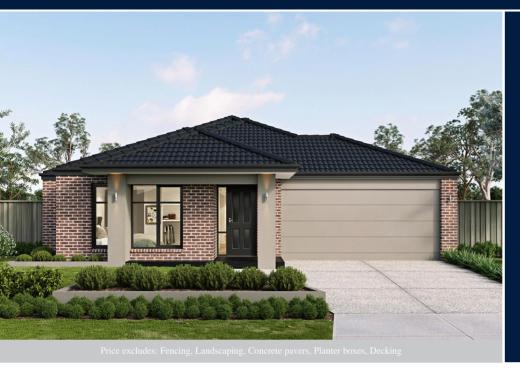

## FIXED PRICE \$552,697\*

LOT 222 NIRA DRIVE REDSTONE ESTATE SUNBURY

ERICKSON 23 CHATEAU FACADE

BLOCK SIZE | 392M<sup>2</sup>

## FIXED PRICE PACKAGE INCLUDES:

THE ERICKSON 23 WITH CHATEAU FACADE BUILT TO OUR INDUSTRY LEADING BASE SPECIFICATIONS AND LAND, PLUS:

- ✓ Fixed Site Costs no hidden extras
- ✓ Stylish floor coverings throughout the home
- ✓ Stainless steel appliances
- ✓ Ducted heating