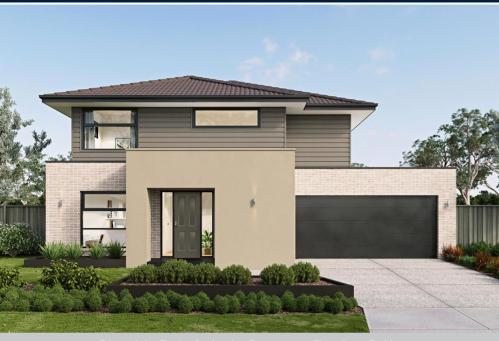

## HOME LAND FIXED metricon

**FIXED PRICE** \$501,814°

LOT 224 NIRA DRIVE REDSTONE ESTATE **SUNBURY** 

MIRAGE 22 ASPIRE FACADE

BLOCK SIZE | 256M<sup>2</sup>

FIXED PRICE PACKAGE INCLUDES:

THE MIRAGE 22 WITH ASPIRE FACADE **BUILT TO OUR INDUSTRY LEADING** BASE SPECIFICATIONS AND LAND, PLUS: