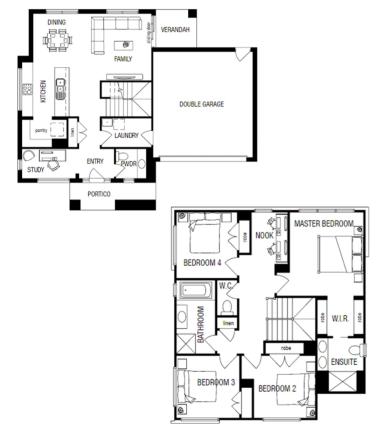

## HOME LAND FIXED metricon

**FIXED PRICE** \$501,814°

LOT 224 NIRA DRIVE REDSTONE ESTATE **SUNBURY** 

MIRAGE 22 ASPIRE FACADE

BLOCK SIZE | 256M<sup>2</sup>

FIXED PRICE PACKAGE INCLUDES:

THE MIRAGE 22 WITH ASPIRE FACADE **BUILT TO OUR INDUSTRY LEADING** BASE SPECIFICATIONS AND LAND, PLUS: