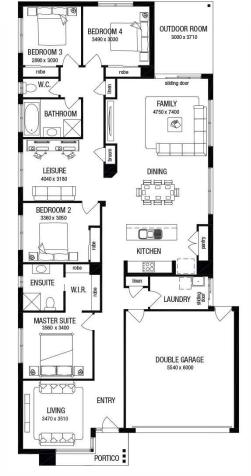

Cove Facade

Lloyd 26

Lot 226 Nira Drive, Sunbury Redstone Estate

2 Land size 448m2 Package Price From

\$571,700°

Floor plan and standard specification shown. Floor plan may not reflect developer guidelines

For more information talk to **Josh Abraham** on **0481 859 029** or go to abchomes.com.au

Package price excludes external lighting, telephone service, customer account opening fees, stamp duty on land, legal fees and conveyancing costs including titles and property report. \*\*Carpet and timber laminate Category 1 selection from ABC's set of colour scheme selections. Australian Building Company reserves the right to alter the images or descriptions without notice. See australianbuildingcompany.com.au for full details of standard inclusions and/or terms and conditions. All home & land packages are subject to developer approval. Land prices and availability are subject to change without notice. Newfield Real Estate Pty Ltd (ACN 159 312 722), Licence number 028051L.