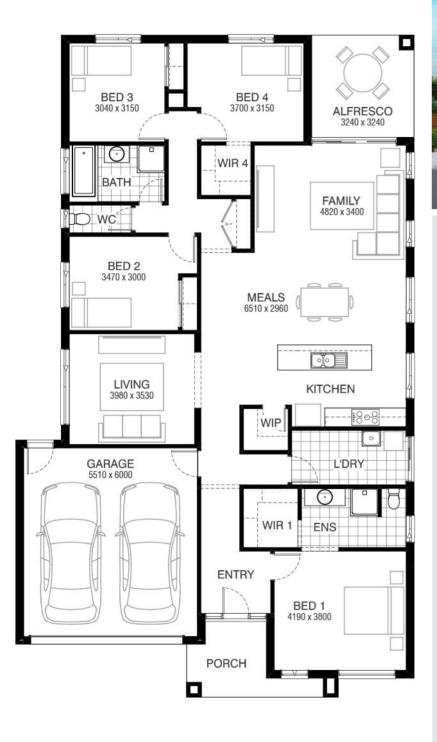

## Mendelsohn 234 NOLAN FACADE Lot 345 Origin Drive , Sunbury (Redstone)

- Site Costs Allowance only
- Council and Developer Requirements
- 12 Month Price Freeze With Option To Extend
- Quality Assured With Our 30-Year Structural Guarantee and 15-Month Maintenance Pledge
- Multiple Floorplans and Facade Options Available
- Style Your Home With Expert Interior Designers At Our Edge Selection Studio