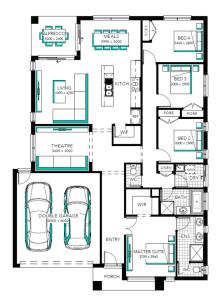

Macquarie 22 MK2







Lot 428 (392m²) Redstone, SUNBURY

## EasyLiving Inclusions##:

- FIXED PRICE SITE COSTS AND CONNECTIONS
- √ DEVELOPER AND COUNCIL REQUIREMENTS
- √ ONLY 2K DEPOSIT UNTIL SLAB STAGE^^
- √ FLOORING THROUGHOUT
- 20MM CAESARSTONE BENCHTOP WITH 16MM SHADOWLINE TO KITCHEN
- √ GLASS SPLASH BACK TO KITCHEN
- √ STAINLESS STEEL DISHWASHER
- LAMINATE LAUNDRY CABINETRY AND STAINLESS STEEL TROUGH
- √ WHITE LED DOWNLIGHTS TO ENTRY AND LIVING AREAS
- ADDITIONAL DOUBLE POWER POINTS TO THE HOME
- √ ADDITIONAL TELEVISION POINT/S
- √ TOWEL RAIL OR RING AND TOILET ROLL
  HOLDERS
- √ 6 STAR ENERGY RATING





## FOR ENQUIRIES CONTACT:

Samantha Lutey m: 0405 334 465 | w: easylivingbycarlisle.com.au Or visit: Olivine, 20 - 22 Olivine Boulevard , DONNYBROOK VIC 3064 This Display Home is Operating via Appointment only - Please Contact our Customer Inquiry Team



Fixed Price current as of 09/07/2020. Hebel homes may be smaller than dimensions shown on the floorplan due the external wall thickness; see working drawings for Hebel home dimensions. Confirm land prices and availability prior to purchase. Subject to developer and council approval. Price does not include any stamp duty, government, legal or bank charges. Alterations may incur additional charges. Carlisle reserves the right to withdraw or amend pricing, inclusions and promo without notice. Bushfire (BAL) requirements will be credited