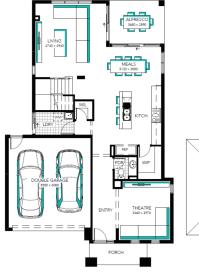

## Highview 30







Lot 425 (350m²) Redstone, SUNBURY

## EasyLiving Inclusions##:

- ▼ FIXED PRICE SITE COSTS AND CONNECTIONS
- √ DEVELOPER AND COUNCIL REQUIREMENTS
- √ ONLY 2K DEPOSIT UNTIL SLAB STAGE^^
- √ FLOORING THROUGHOUT
- √ 20MM CAESARSTONE BENCHTOP WITH 16MM SHADOWLINE TO KITCHEN
- √ GLASS SPLASH BACK TO KITCHEN
- √ STAINLESS STEEL DISHWASHER
- √ LAMINATE LAUNDRY CABINETRY AND STAINLESS STEEL TROUGH
- √ WHITE LED DOWNLIGHTS TO ENTRY AND LIVING AREAS
- ADDITIONAL DOUBLE POWER POINTS TO THE HOME
- √ ADDITIONAL TELEVISION POINT/S
- TOWEL RAIL OR RING AND TOILET ROLL HOLDERS
- √ 6 STAR ENERGY RATING







## FOR ENQUIRIES CONTACT:

Samantha Lutey m: 0405 334 465 | w: easylivingbycarlisle.com.au Or visit: Olivine, 20 - 22 Olivine Boulevard , DONNYBROOK VIC 3064 This Display Home is Operating via Appointment only - Please Contact our Customer Inquiry Team



Fixed Price current as of 09/07/2020. Hebel homes may be smaller than dimensions shown on the floorplan due the external wall thickness; see working drawings for Hebel home dimensions. Confirm land prices and availability prior to purchase. Subject to developer and council approval. Price does not include any stamp duty, government, legal or bank charges. Alterations may incur additional charges. Carlisle reserves the right to withdraw or amend pricing, inclusions and promo without notice. Bushfire (BAL) requirements will be credite