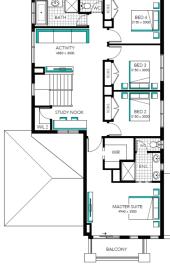

## Highview 30







Lot 425 (350m²) Redstone, SUNBURY

## EasyLiving Inclusions##:

- ▼ FIXED PRICE SITE COSTS AND CONNECTIONS
- √ DEVELOPER AND COUNCIL REQUIREMENTS
- √ ONLY 2K DEPOSIT UNTIL SLAB STAGE^^
- √ FLOORING THROUGHOUT
- √ 20MM CAESARSTONE BENCHTOP WITH 16MM SHADOWLINE TO KITCHEN
- √ GLASS SPLASH BACK TO KITCHEN
- √ STAINLESS STEEL DISHWASHER
- √ LAMINATE LAUNDRY CABINETRY AND STAINLESS STEEL TROUGH
- √ WHITE LED DOWNLIGHTS TO ENTRY AND LIVING AREAS
- ADDITIONAL DOUBLE POWER POINTS TO THE HOME
- √ ADDITIONAL TELEVISION POINT/S
- TOWEL RAIL OR RING AND TOILET ROLL HOLDERS
- √ 6 STAR ENERGY RATING







## FOR ENQUIRIES CONTACT:

Samantha Lutey m: 0405 334 465 | w: easylivingbycarlisle.com.au Or visit: Olivine, 20 - 22 Olivine Boulevard , DONNYBROOK VIC 3064 This Display Home is Operating via Appointment only - Please Contact our Customer Inquiry Team



Fixed Price current as of 09/07/2020. Hebel homes may be smaller than dimensions shown on the floorplan due the external wall thickness; see working drawings for Hebel home dimensions. Confirm land prices and availability prior to purchase. Subject to developer and council approval. Price does not include any stamp duty, government, legal or bank charges. Alterations may incur additional charges. Carlisle reserves the right to withdraw or amend pricing, inclusions and promo without notice. Bushfire (BAL) requirements will be credited