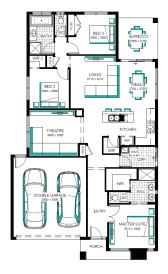

Westlake 20







Lot 425 (350m²) Redstone, SUNBURY

## EasyLiving Inclusions##:

- √ FIXED PRICE SITE COSTS AND CONNECTIONS
- √ DEVELOPER AND COUNCIL REQUIREMENTS
- √ ONLY 2K DEPOSIT UNTIL SLAB STAGE^^
- √ FLOORING THROUGHOUT
- √ 20MM CAESARSTONE BENCHTOP WITH 16MM SHADOWLINE TO KITCHEN
- SHADOWLINE TO KITCHEN
- ✓ GLASS SPLASH BACK TO KITCHEN✓ STAINLESS STEEL DISHWASHER
- √ LAMINATE LAUNDRY CABINETRY AND
- STAINLESS STEEL TROUGH
- WHITE LED DOWNLIGHTS TO ENTRY AND LIVING AREAS
- ADDITIONAL DOUBLE POWER POINTS TO THE HOME
- √ ADDITIONAL TELEVISION POINT/S
- TOWEL RAIL OR RING AND TOILET ROLL HOLDERS
- √ 6 STAR ENERGY RATING





## FOR ENQUIRIES CONTACT:

Samantha Lutey m: 0405 334 465 | w: easylivingbycarlisle.com.au Or visit: Olivine, 20 - 22 Olivine Boulevard , DONNYBROOK VIC 3064 This Display Home is Operating via Appointment only - Please Contact our Customer Inquiry Team



Fixed Price current as of 09/07/2020. Hebel homes may be smaller than dimensions shown on the floorplan due the external wall thickness; see working drawings for Hebel home dimensions. Confirm land prices and availability prior to purchase. Subject to developer and council approval. Price does not include any stamp duty, government, legal or bank charges. Alterations may incur additional charges. Carlisle reserves the right to withdraw or amend pricing, inclusions and promo without notice. Bushfire (BAL) requirements will be credited