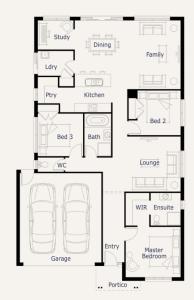

## Lamont19

**Lot 428 Rindle Drive SUNBURY** 

Lot Size: 392m<sup>2</sup> THORNGATE facade

2

1