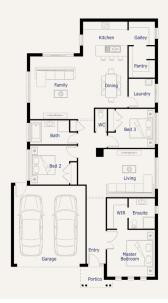

#### Midland21

**Lot 425 Rindle Drive SUNBURY** 

Lot Size: 350m² THORNGATE facade

### **Fixed Price Package Inclusions**

- + Fixed price site costs
- + Estate Covenants
- + 2,440mm high ceilings
- + 600mm wide stainless steel oven and cooktop
- + Tiles to wet areas
- + Wall tiles to ensuite, bathroom and laundry Category 1
- + Colorbond garage roller door
- + Guaranteed site start
- + Award winning designs and interiors
- + Upgrade packs available!