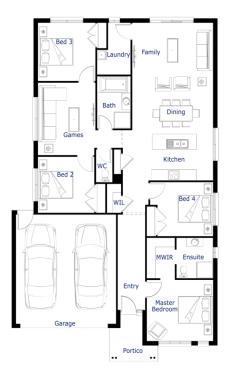

## Sage20

Lot 426 Rindle Drive SUNBURY Lot Size: 350m<sup>2</sup> Westhampton facade