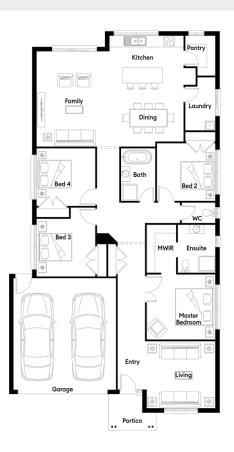

## Joey23

Lot 428 Rindle Drive SUNBURY Lot Size: 392m<sup>2</sup> Ferndale facade