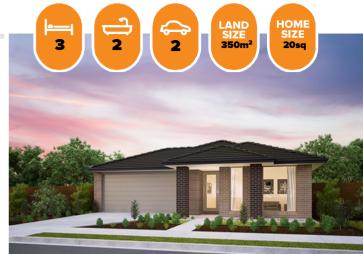

## HOME & LAND PACKAGE

\$504,187

## Kelly 182 DRYSDALE FACADE Lot 427 Rindle Drive , Sunbury (Redstone)

- Allowance Only Site Costs Including Rock Assurance
- Council and Developer Requirements
- 12 Month Price Freeze With Option To Extend
- Quality Assured With Our 30-Year Structural Guarantee and 15-Month Maintenance Pledge
- Multiple Floorplans and Facade Options Available
- Style Your Home With Expert Interior
  Designers At Our Edge Selection Studio