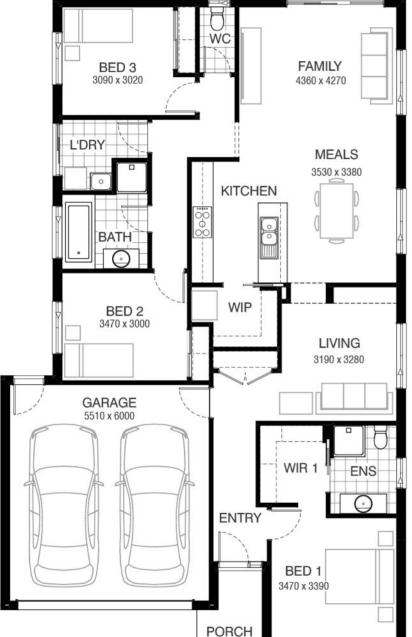

## Kelly 182 DRYSDALE FACADE Lot 427 Rindle Drive , Sunbury (Redstone)

- Allowance Only Site Costs Including Rock Assurance
- Council and Developer Requirements
- 12 Month Price Freeze With Option To Extend
- Quality Assured With Our 30-Year Structural Guarantee and 15-Month Maintenance Pledge
- Multiple Floorplans and Facade Options Available
- Style Your Home With Expert Interior
  Designers At Our Edge Selection Studio