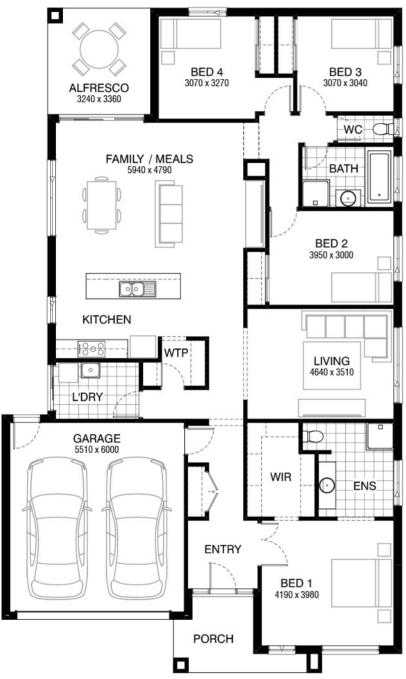

## Carter 234 ALPINE FACADE Lot 429 Rindle Drive , Sunbury (Redstone)

- Allowance Only Site Costs Including Rock Assurance
- Council and Developer Requirements
- 12 Month Price Freeze With Option To Extend
- Quality Assured With Our 30-Year Structural Guarantee and 15-Month Maintenance Pledge
- Multiple Floorplans and Facade Options Available
- Style Your Home With Expert Interior Designers At Our Edge Selection Studio